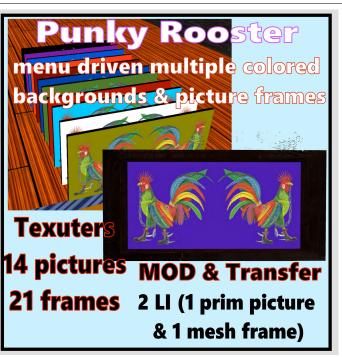

These are solid colored backgrounds with two roosters back to back. They are on a basic prim for a canvas inside a mesh frame.

### FEATURES

#### **Modify and Transfer**

- 1 mesh frame and 1 Prim canvas.
- Multiple images in both frame and canvas
- 14 artwork images with menu.
- Artwork appears on both sides of canvas
- 21 frame textures with menu